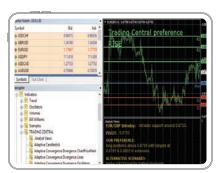

#### Drag and drop

Simply drag an indicator onto the chart and get actionable insights immediately! Get started with our original Analyst Views indicator.

If you have questions, please email clientservices@icmcapital.co.uk

# Drag and drop

Simply drag an indicator onto the chart and get actionable insights immediately! Get started with our original Analyst Views indicator.