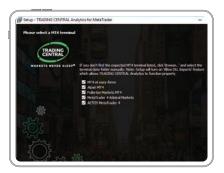

#### **DOWNLOAD & INSTALL**

<u>Download the plugin</u> and go through the easy installation process to get up and running immediately. Please <u>contact us</u> if you need help.

Is this your first time? If not, go to step 2

<u>Download the plugin</u> file and double-click the file to execute it. A simple wizard guides you through the process in your language of choice.

If you have questions, please email clientservices@icmcapital.co.uk

# Upgrading from our previous plugin?

Have you already installed previous versions of MetaTrader plugins from Trading Central? You may require Admin rights using the new wizard to uninstall previous versions. Please contact us if you need help.