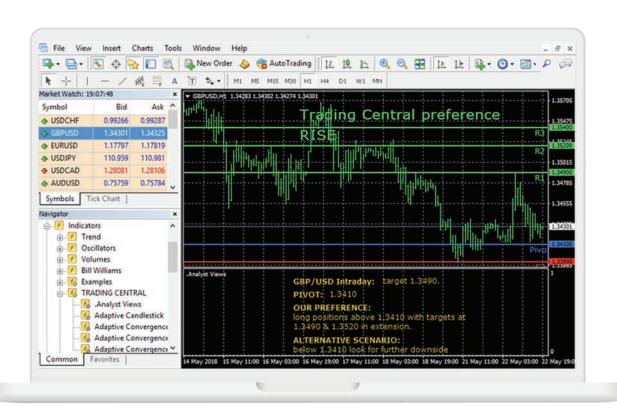

#### **TECHNICAL VIEWS**

Our Technical Views indicator is your go-to source for direction and key levels.

#### Key levels to craft your trade

Leave the analysis to the experts, and use the output of our analysis to craft your trades. Get an instant viewpoint on our preferred direction along with target levels. Discover our alternative scenario based on a pivot level where we would change our view and offer target levels in the opposite direction.

#### Install the program and find our indicators

Locate Trading Central indicators along with the others in your MetaTrader indicator list.

#### Drag and drop

Simply drag an indicator onto the chart and get actionable insights immediately! Get started with our original Analyst Views indicator.

If you have questions, please email clientservices@icmcapital.co.uk

# Install the program and find our indicators

Locate Trading Central indicators along with the others in your MetaTrader indicator list.

# Drag and drop

Simply drag an indicator onto the chart and get actionable insights immediately! Get started with our original Analyst Views indicator.