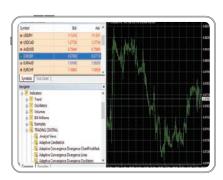

#### Install the program and find our indicators

Locate Trading Central indicators along with the others in your MetaTrader indicator list.

#### Drag and drop

Simply drag an indicator onto the chart and get actionable insights immediately! Get started with our original Analyst Views indicator.

If you have questions, please email clientservices@icmcapital.co.uk

# Install the program and find our indicators

Locate Trading Central indicators along with the others in your MetaTrader indicator list.

# Drag and drop

Simply drag an indicator onto the chart and get actionable insights immediately! Get started with our original Analyst Views indicator.