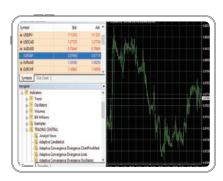

#### Install the program and find our indicators

Locate Trading Central indicators along with the others in your MetaTrader indicator list.

# Install the program and find our indicators

Locate Trading Central indicators along with the others in your MetaTrader indicator list.