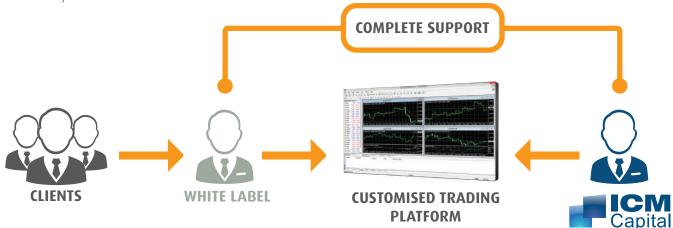

### White Label Package

ICM Capital's White Label offering is an innovative solution that caters to the needs of regulated financial institutions enabling you to offer a diverse range of financial instruments and services through your own brand.

Reveal the world of global financial trading to your client base or expand on the list of services you offer by opening your own Forex Brokerage. A sophisticated trading platform, branded with your own corporate identity, will allow you to grow your business and revenue with turn-key solutions tailored towards your business needs.

Benefits for White Label partners include:

- Branded white label MT4 platform with a Manager Interface
- Access to real-time and historical reports
- Flexible rebates and commission structure
- Access to core trading platform with full back-office, risk management & reporting
- Low latency order processing
- EMIR Reporting on behalf of clients
- Marketing material with your company name and logo
- Transparent pricing structure with no hidden fees