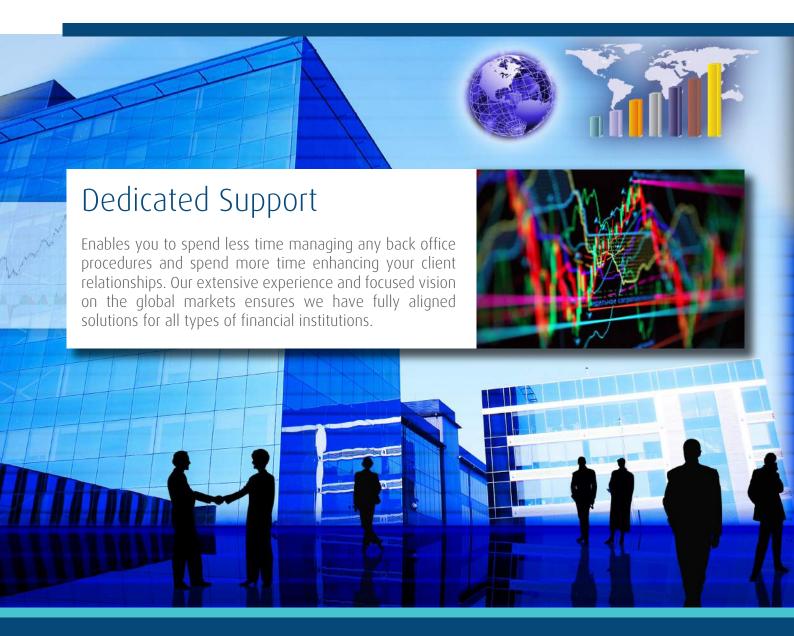

### ICM Bridge for MT4, an all in one solution

ICM Bridge allows to directly execute all clients' flow or to partially hedge clients through ICM Direct award-winning ECN technology. ICM Bridge is exceptionally easy to configure from the clients side and within minutes you are ready to wholly control full trading flow and benefit from a highly reliable execution model. Customised reporting and reconciliation solutions will always make sure there are no exceptions with the execution. ICM Direct also provides you with a 24 hour online client services support.