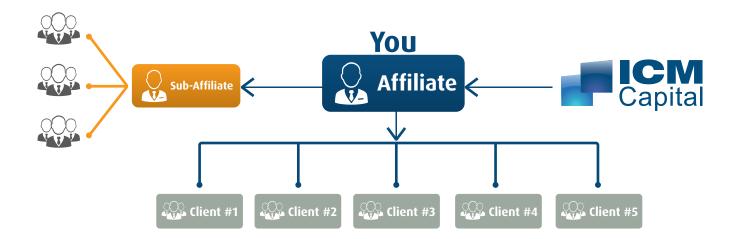

### Introducing Broker Solution

Introducing Broker (IB) programmes enable firms and individuals to receive rebates by introducing new clients to brokerages such as ICM Capital. We help you grow your business by using your personal networks and offer multi-tier IB logic, meaning you will even benefit from the traders your clients introduce

You, The Introducer

Our goal is for you to unlock your potential and start earning commissions without excessive upfront investments or complex implementations. A competitive partner remuneration scheme alongside our low fixed spreads provides a winning backdrop for both partners and clients alike.

### Affiliate Programme

Be ready to promote ICM Capital using our personalised Affiliate Solution. You can create as many unique links as required, which allow you to attract clients using social networks, message boards, web blogs and receive high affiliate commission. The ICM Affiliates portal will allow you to perform full analysis of registered leads and clients while improving your marketing performance.

#### Benefits for Affiliates:

- Web portal to access introducing clients
- Customized reports with full drill down functionality
- Powerful analysis of lead origin
- Customised marketing resources
- High referral and traffic conversion
- Experience affiliate managers
- Tailored affiliate rewards and promotions
- Multi-lingual campaigns
- Sophisticated tracking tools and full transparency