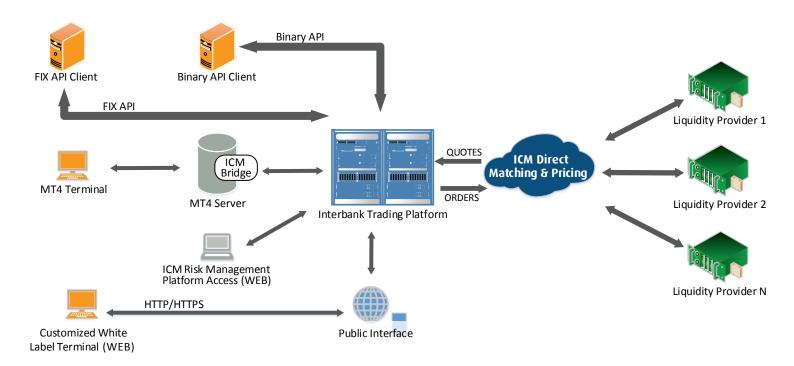

# ICM Direct Institutional Trading Platform

With our award-winning Electronic Communications Networks (ECN) technology institutional clients can meet their trading requirements and business needs while gaining direct market access with no conflict of interest. ICM Direct accumulates liquidity from major Tier 1 banks and top liquidity providers within one platform, allowing fast and robust execution of trading orders without additional slippage, ensuring you can optimise your daily trading activities.

Competitive dealing costs and rapid trade execution ensure individual traders, brokers, and small or large institutions can gain access to institutional-level liquidity with significant advantages. FIX-based technology is provided for flexible and easy integration on a range of powerful trading systems.

ICM Direct is implemented using C++ programming language which provides the ultimate execution speed and reliability.

For our institutional clients, we offer the following bespoke solutions designed to meet your individual needs:

- Institutional trading platform with integrated back-office, risk management and reporting
- Award-winning ECN execution with Tier 1 liquidity
- Dealing and risk management user interface
- FIX protocol to trade Forex, CFD and Futures
- Low spreads and commissions
- Ultra-fast and reliable execution
- Centralised margin check
- MT4 ICM Bridge without additional cost
- Access to real-time and historical reports
- Binary API on request
- EMIR reporting on behalf of clients