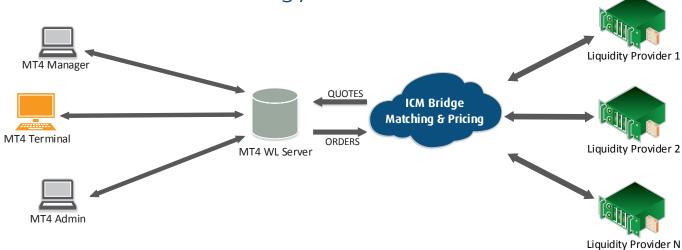

### ICM Bridge for MT4, an all in one solution

ICM Bridge allows to directly execute all clients' flow or to partially hedge clients through ICM Direct award-winning ECN technology. ICM Bridge is exceptionally easy to configure from the clients side and within minutes you are ready to wholly control full trading flow and benefit from a highly reliable execution model. Customised reporting and reconciliation solutions will always make sure there are no exceptions with the execution. ICM Direct also provides you with a 24 hour online client services support.